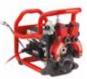

#### 918 ROLL GROOVER

- Withstands heavy & harsh use due to durable housing.
- The two-stage hydraulic pump minimizes pipe flare, operator fatigue and hydraulic fluid leaks.

Cat. No. 47222

**MOUNTING KIT WITH 4 LEGS STAND** FOR COMPACT300 | Cat. No. 56607