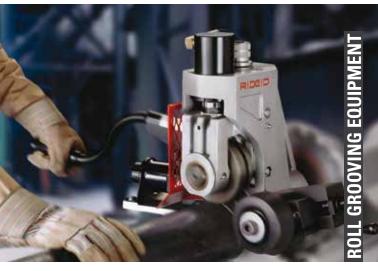

# **WHY CHOOSE IT?**

- Because it is versatile for cutting, reaming, roll grooving, threading.
- Because it threads the widest range of pipes: black, galvanized, plastic-coated, stainless steel, IMC & heavy wall conduit, rods.
- Because it maximizes uptime, due to large chip trays & oil reservoirs.
- Because it can be set-up and operated by one man, ideal groover for job site requirements
- Because it mounts quickly to RIDGID 300Compact, 300PD, 535 and 1224 threading machines
- Because it is providing maximum efficiency, capable of grooving 12" pipe.

#### 918 ROLL GROOVER

- Withstands heavy & harsh use due to durable housing.
- The two-stage hydraulic pump minimizes pipe flare, operator fatigue and hydraulic fluid leaks.

Cat. No. 47222

**MOUNTING KIT WITH 4 LEGS STAND** FOR COMPACT300 | Cat. No. 56607