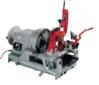

#### **300 COMPACT**

- Integral oil reservoir for continuous use.
- · Lightweight machine, with fast transport and set-up.

Cat. No. 29878