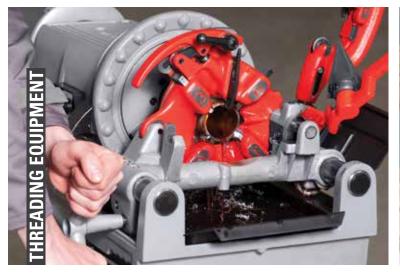

#### **300 COMPACT**

- Integral oil reservoir for continuous use.
- · Lightweight machine, with fast transport and set-up.

Cat. No. 29878