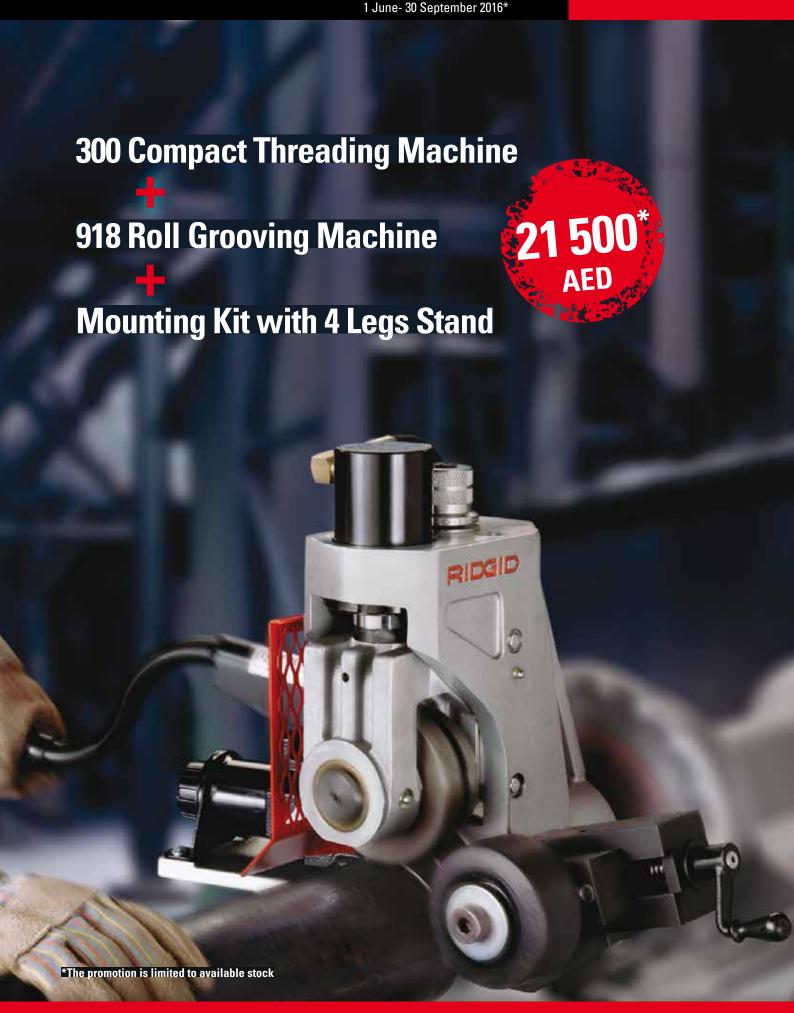

# TWO MACHINES FOR THE PRICE OF ONE! 1 June- 30 September 2016\*

## PRODUCTS YOU GET

#### **300 COMPACT**

- Integral oil reservoir for continuous use.
- · Lightweight machine, with fast transport and set-up.

Cat. No. 29878

#### 918 ROLL GROOVER

- Withstands heavy & harsh use due to durable housing.
- The two-stage hydraulic pump minimizes pipe flare, operator fatigue and hydraulic fluid leaks.

Cat. No. 47222

**MOUNTING KIT WITH 4 LEGS STAND** FOR COMPACT300 | Cat. No. 56607